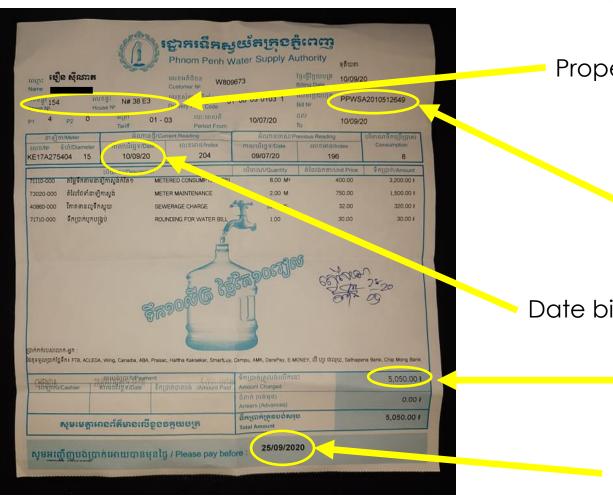

- Account name
- Property address

Account number

- Date bill issued
  - Amount due (Riels)
  - Date payment is due

Typical electricity (EDC) bill – issued every month

Property address

Account number

Date bill issued

Amount due (Riels)

Date payment is due

We find the best and easiest way to pay water and electricity bills is via the ABA Application

We find the best and easiest way to pay water and electricity bills is via the ABA Application