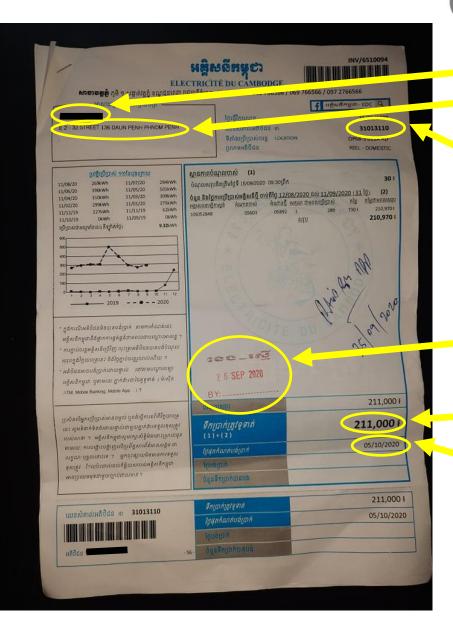

- Account name
- Property address

Account number

- Date bill issued
  - Amount due (Riels)
  - Date payment is due

Typical electricity (EDC) bill – issued every month

Property address

Account number

Date bill issued

Amount due (Riels)

Date payment is due

We find the best and easiest way to pay water and electricity bills is via the ABA Application

We find the best and easiest way to pay water and electricity bills is via the ABA Application